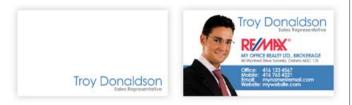

### **CUSTOM BUSINESS CARDS**

\$285 Includes 1000 Prints

Our custom business cards are created uniquely to reflect your brand or personal style. Turnaround: 5-6 business days (10 days for laminated)

#### CUSTOM BUSINESS CARDS INCLUDE

- ✓ 1000 full colour prints on 16pt cardstock
- Custom layout with 2 possible proof revisions